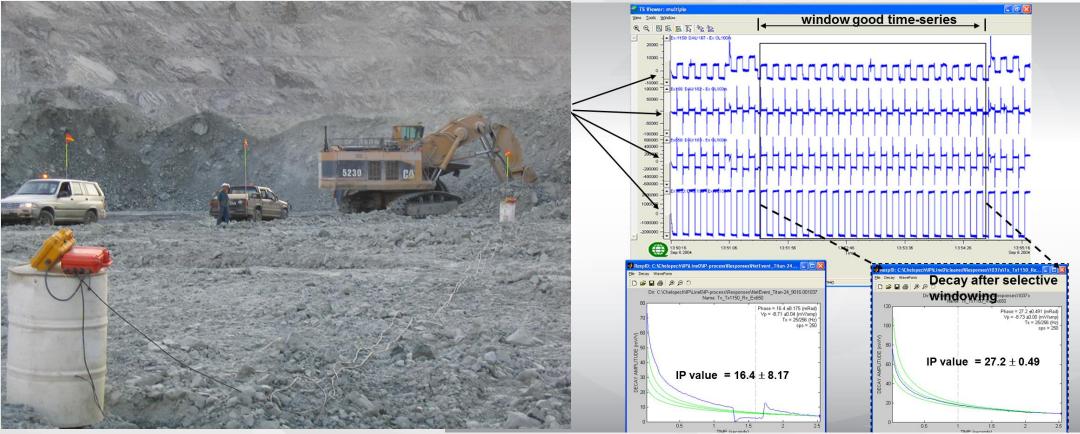

# High volume time series distributed data

- E.g. active mine deployment of temporary data receiver network (4-10 hrs)
- Allows windowing: needed to minimize cultural noise to obtain accurate responses
- Small signal monitoring and noise rejection