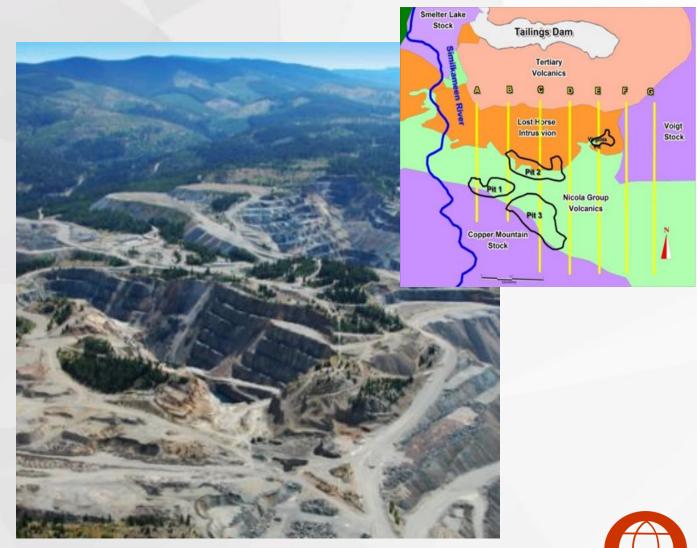

# Copper Mountain, Canada – minesite investigations

To confirm continuity of mineralization between the pits.

 To identify the potential for large, deep-seated porphyry deposits through a comprehensive mine site exploration program.