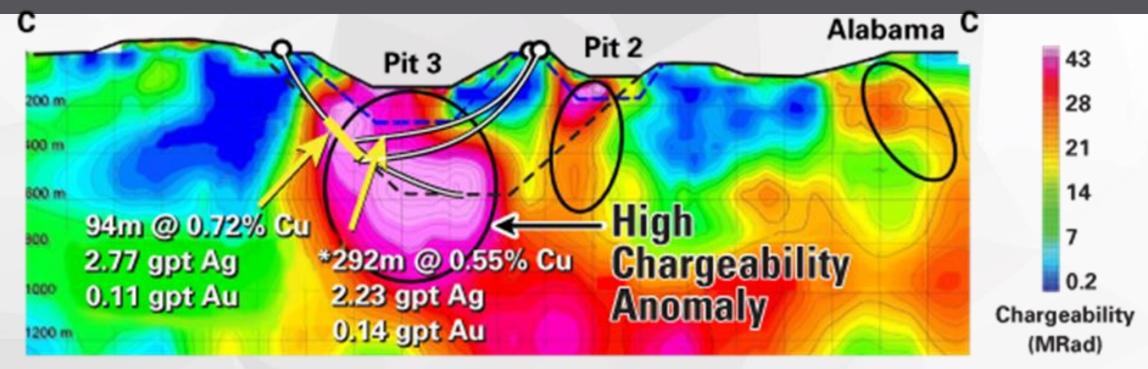

## Giant anomalous zone discovered below old pit

- Savings on condemnation drilling 140k
- Savings on ABA drilling 100k
- Savings on permitting time 2 months

Discovery of New mineralization
Pit design changed
Mine life extension