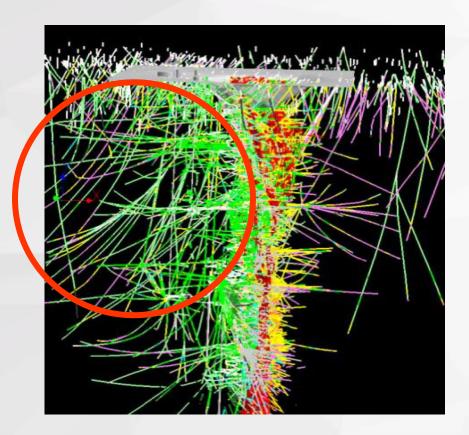

### Life of mine data asset for ongoing exploration

 Resistivity image near mine indicates no conductive material in circle (i.e. minor drill testing required in this area)

- 15 years of drilling shown in model
- Potential drill savings over life of mine estimated to be > 15 Million dollars