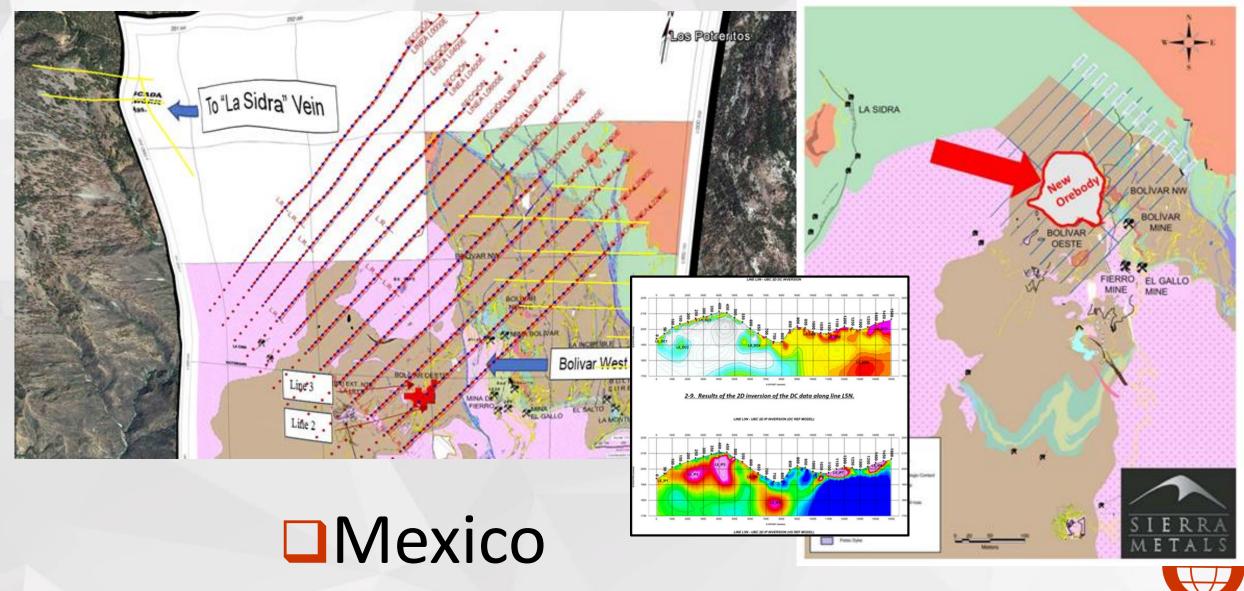

#### Some of our mine site clients...

- Sierra Metals
- Copper Mountain
- Tenke Fungurume
- □ Kidd Creek
- Tati Nickel
- Raglan
- Ren
- Red Lake Gold Mine
- Geikle
- Voisey's Bay
- Levack
- San Nicolas
- Black Fox Gold Mine
- Fortitude
- Chelopech
- Borroo
- Red Chris

### Survey lead to discovery of new orebody

**Mine site** Imaging