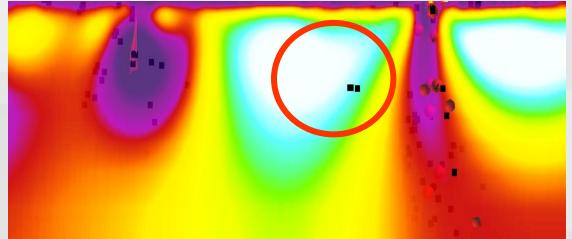

### Life of mine data asset for ongoing exploration

 Resistivity image near mine indicates no conductive material in circle (i.e. minor drill testing required in this area)

- 15 years of drilling shown in model
- Potential drill savings over life of mine estimated to be > 15 Million dollars