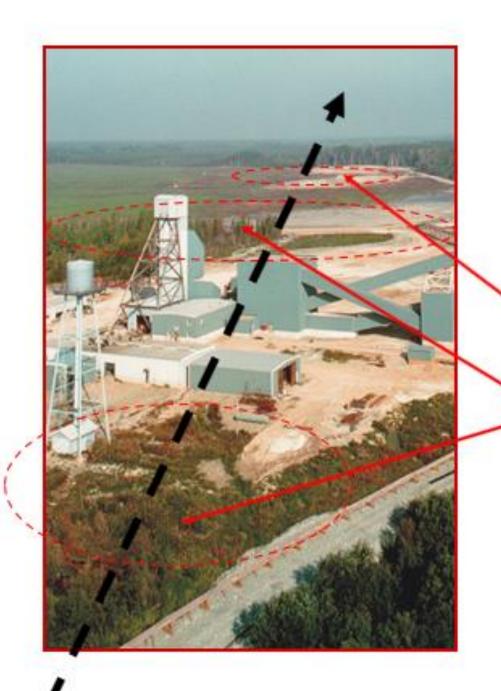

### Survey lead to discovery of new orebody

**Mine site** Imaging

## Giant anomalous zone discovered below old pit

- Savings on condemnation drilling 140k
- Savings on ABA drilling 100k
- Savings on permitting time 2 months

Discovery of New mineralization
Pit design changed
Mine life extension