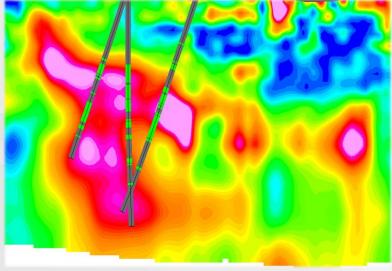

### Survey lead to discovery of new orebody

**Mine site** Imaging

# Copper Mountain, Canada – minesite investigations

To confirm continuity of mineralization between the pits.

 To identify the potential for large, deep-seated porphyry deposits through a comprehensive mine site exploration program.

## Giant anomalous zone discovered below old pit

- Savings on condemnation drilling 140k
- Savings on ABA drilling 100k
- Savings on permitting time 2 months

Discovery of New mineralization
Pit design changed
Mine life extension